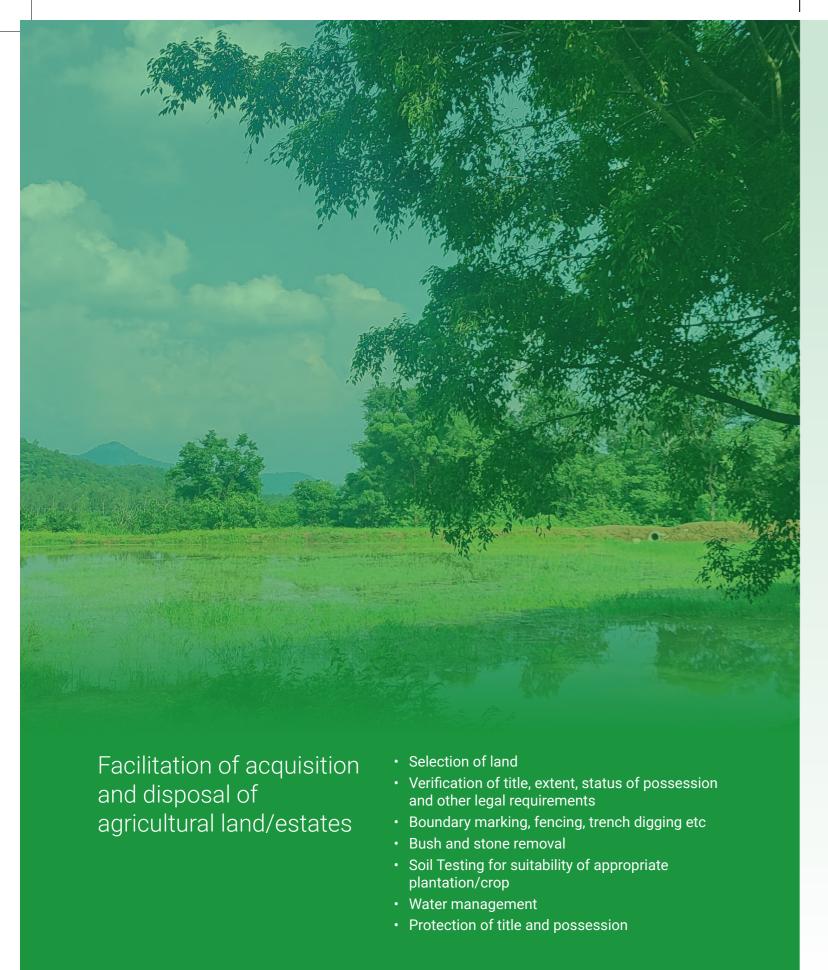

## Setting up of Nurseries and seed gardens

- Selection of land
- · Procurement of root stock
- · Setting of nurseries for crops like Oil Palm and exotic plants
- Seed gardens for development of robust indigenous root stock
- · Development of hybrid plants
- Nurseries for miniature plants